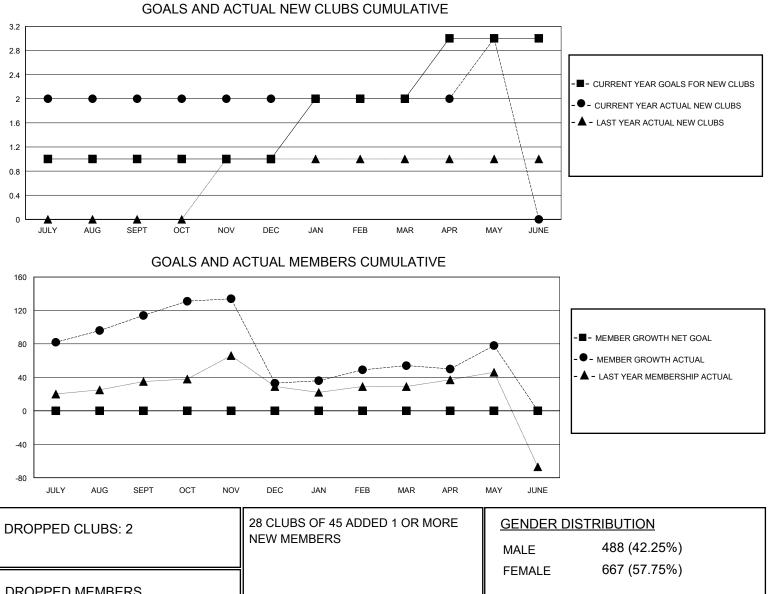

## MONTHLY MEMBERSHIP PROGRESS REPORT

District 310 A2

Results as of: 5/31/2024

| GMT:                  | LOCATION THAILAND |           |               |                       |                         |                         | GMT CA                                             |
|-----------------------|-------------------|-----------|---------------|-----------------------|-------------------------|-------------------------|----------------------------------------------------|
| Clubs                 |                   |           |               | Members               |                         |                         |                                                    |
| RESULTS FOR 2023-2024 |                   |           |               | RESULTS FOR 2023-2024 |                         |                         |                                                    |
| QUARTER               | NEW CLUB GOAL     | NEW CLUBS | DROPPED CLUBS | QUARTER MEN           | MBER GROWTH NET<br>GOAL | MEMBER GROWTH<br>ACTUAL | DROPPED<br>MEMBERS ACTUAL<br>(including transfers) |
| JULY/AUG/SEPT         | 1                 | 2         | 2             | JULY/AUG/SEPT         | 0                       | 125                     | 10                                                 |
| OCT/NOV/DEC           | 0                 | 0         | 0             | OCT/NOV/DEC           | 0                       | 47                      | 121                                                |
| JAN/FEB/MAR           | 1                 | 0         | 0             | JAN/FEB/MAR           | 0                       | 25                      | 4                                                  |
| APR/MAY/JUNE          | 1                 | 1         | 0             | APR/MAY/JUNE          | 0                       | 32                      | 8                                                  |